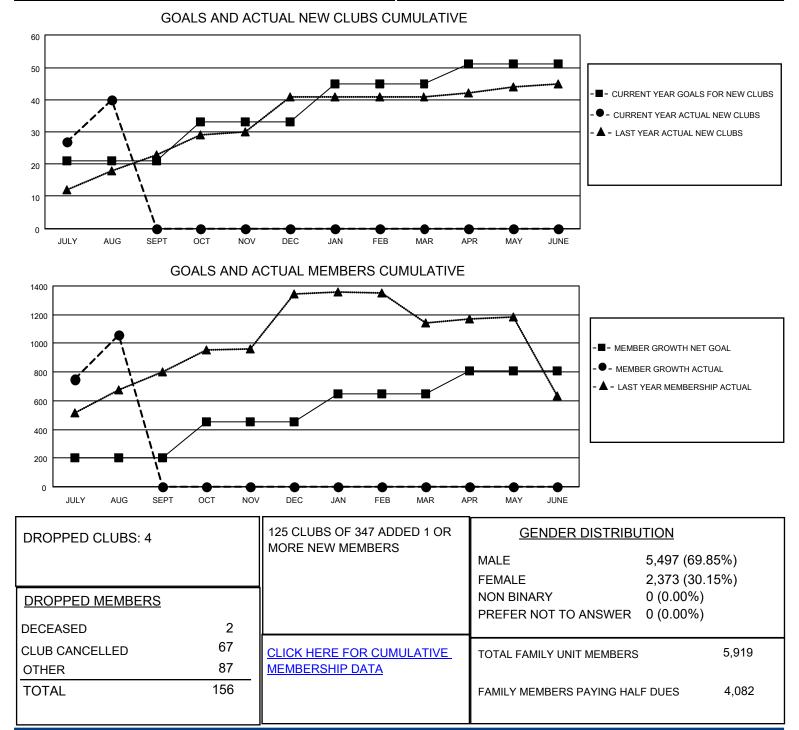

## LOCATION NEPAL

District 325A1

Results as of: 8/31/2021

| Clubs                 |               |           |               | Members               |                        |                         |                                                    |
|-----------------------|---------------|-----------|---------------|-----------------------|------------------------|-------------------------|----------------------------------------------------|
| RESULTS FOR 2021-2022 |               |           |               | RESULTS FOR 2021-2022 |                        |                         |                                                    |
| QUARTER               | NEW CLUB GOAL | NEW CLUBS | DROPPED CLUBS | QUARTER               | BER GROWTH NET<br>GOAL | MEMBER GROWTH<br>ACTUAL | DROPPED<br>MEMBERS ACTUAL<br>(including transfers) |
| JULY/AUG/SEPT         | 21            | 40        | 4             | JULY/AUG/SEPT         | 200                    | 1229                    | 156                                                |
| OCT/NOV/DEC           | 12            | 0         | 0             | OCT/NOV/DEC           | 250                    | 0                       | 0                                                  |
| JAN/FEB/MAR           | 12            | 0         | 0             | JAN/FEB/MAR           | 200                    | 0                       | 0                                                  |
| APR/MAY/JUNE          | 6             | 0         | 0             | APR/MAY/JUNE          | 155                    | 0                       | 0                                                  |